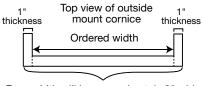

#### **Outside Mount**

- Measure window width including molding (see figure 2).
- 2 Add any additional width desired, especially if hanging curtain panels or sheers under cornice (figure 3).

Note: Face width will be approximately 2" wider than the ordered width

Face width will be approximately 2" wider

Inside Mount (side view)

Outside Mount (side view)