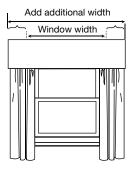

#### **Outside Mount**

- Measure window width including molding (see figure 2).
- 2 Add any additional width desired, especially if hanging curtain panels or sheers under cornice (figure 3).