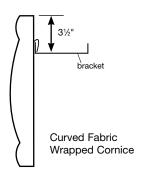

## **Premium Fabric-wrapped Cornices**

- Measure depth of window casing to determine if it will accommodate an inside mount. An inside mount cornice has a depth of 3" (mounting board/dust cover).
- 2 Determine inside or outside mount.

#### **Bracket Distance:**