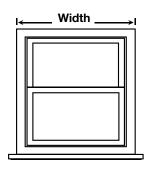

#### **Outside Mount**

- Measure window width including molding (see figure 2).
- 2 Add any additional width desired, especially if hanging curtain panels or sheers under cornice (figure 3).