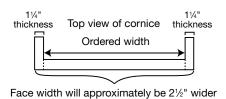

#### Note: Face width will be approximately $2\frac{1}{2}$ " wider than the ordered width

Inside Mount (side view)

Outside Mount (side view)