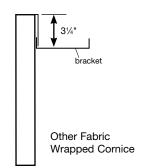

ding (see figure 2).
- 2 Add any additional width desired, especially if hanging curtain panels or sheers under cornice (figure 3).

## **Premium Fabric-wrapped Cornices**

- Measure depth of window casing to determine if it will accommodate an inside mount. An inside mount cornice has a depth of 3" (mounting board/dust cover).
- 2 Determine inside or outside mount.

Note: Face width will be approximately 2" wider than the ordered width



Face width will be approximately 2" wider



Inside Mount (side view)



Outside Mount (side view)



### **Fabric-wrapped Cornice**

#### • Determine inside or outside mount

#### Note: Face width will be approximately $2\frac{1}{2}$ " wider than the ordered width







Inside Mount (side view)

Outside Mount (side view)

#### **Bracket Distance:**





# **Installation Brackets**

|                    | Fabric Wrapped<br>Cornice | Premium Fabric<br>Wrapped Cornice |
|--------------------|---------------------------|-----------------------------------|
| Finished Width     | Number of brackets        | Number of brackets                |
| 20" - 40"          | 2                         | 3                                 |
| 40 1/16" - 76"     | 3                         | 4                                 |
| 76 1/16" - 112"    | 4                         | 5                                 |
| 112 1/16" - 148"   | 5                         | 6                                 |
| 148 - 1/16" - 168" | 6                         | 7                                 |