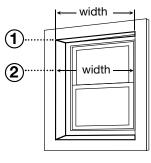

#### **Inside Mount**

- Measure the exact width of the window opening at the very top of the casing (figure 1).
- 2 Measure the exact width of the window opening down from the top, depending on the desired drop of top treatments being ordered.

Note: Measure twice and document the smaller dimension, as not all window openings are perfectly square.